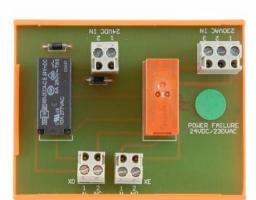

### SPA-FAIL

Power failure output relay with potential free contact

# Description

- Contact set rated at 230 VAC or 24 VDC
- Rail mounting NS-35
- 230VAC / 24VDC input coil
- Optional rack unit

#### **GENERAL**

| Dimension (WxH)                | 45 x 70 mm          |
|--------------------------------|---------------------|
| Mounting                       | Rail mounting NS-35 |
| Housing                        | ABS, PCB            |
| Operation voltage (input coil) | 230 VAC / 24 VDC    |
| Contact rating                 | 230 VAC or 24 VDC   |
| Contact set                    | 2 pcs. C/NO         |
| Terminals                      | 2.5 mm2             |
| Fused output                   | No                  |
| Weight                         | 0.1 kg              |
| Operating temperature          | -15°C to +55°C      |
|                                |                     |