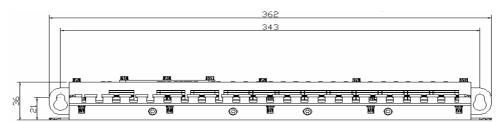

Top View (Horizontal mounting)

Front View (Vertical mounting)

S.A. SEDNI

C/ Santo Domingo, S/N Edificio Alauda, L/C No. 6 03.005 - ALICANTE (SPAIN) Tel. +34 96 598 21 93 Fax +34 96 592 30 65 e-mail: sasedni@sedni.com www.sedni.com

### **Specification**

- √ 18 analog input channels.
- **✓** Active or passive current sensor.
- ✓ Integrated sensor for temperature monitoring in PCB.
- ✓ Voltage monitoring in microprocessor.
- ✓ Suitable for direct mounting in engine room units (in cabin or console). Possibility to be mounted on engines, etc... (4G).
- ✓ Prepared to be installed directly in the Main Switch Board and starters.
- ✓ Galvanic Isolation between power, process and inputs/outputs.
- **✓ LED status indication.**
- ✓ No jumper or switch channel configuration.
- **✓** Sensor excitation from module.
- ✓ Power supply: 18 36 VDC
- ✓ Max. Power consumption: 8 W
- ✓ Working temperature: -25°C/+70°C
- ✓ Storage temperature: -40°C/+80°C
- ✓ Relative Humidity: 95%
- ✓ 3 CAN BUS lines.
- ✓ 1 RS422/485 line.
- ✓ Vertical or horizontal mounting with screws.
- ✓ Size: 175 x 362 x 36 mm
- ✓ Weight: 1,05 Kg.