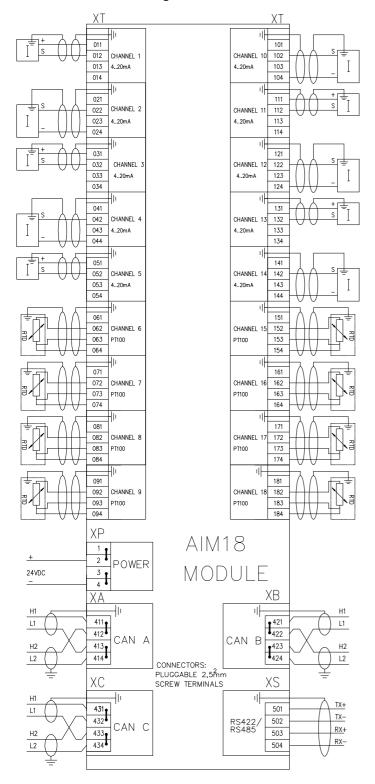

ion about pressure, temperature, levels, etc.

Signals are processed internally and transferred through 3 CAN-BUS lines (triredundancy) to the Remote Stations where all monitoring and control functions are available for the operators.

AIM18 is prepared to work in the hardest environmental conditions, complying with the rules of the main Class Societies as: DNV, BV, GL, LR, ABS, RINA...





Top View (Horizontal mounting)



Front View (Vertical mounting)





S.A. SEDNI

C/ Santo Domingo, S/N Edificio Alauda, L/C No. 6 03.005 - ALICANTE (SPAIN) Tel. +34 96 598 21 93 Fax +34 96 592 30 65 e-mail: sasedni@sedni.com www.sedni.com



Autol Carelo and Darochaut DIAMADID arachant an Inalife II CATAUII (MATERIA Darochant AIMIR (MA) 2,000)

# **Connection Drawing**

#### **Example connections.**



### **Specification**

- √ 18 analog input channels.
- **✓** Active or passive current sensor.
- ✓ Integrated sensor for temperature monitoring in PCB.
- ✓ Voltage monitoring in microprocessor.
- ✓ Suitable for direct mounting in engine room units (in cabin or console). Possibility to be mounted on engines, etc... (4G).
- ✓ Prepared to be installed directly in the Main Switch Board and starters.
- ✓ Galvanic Isolation between power, process and inputs/outputs.
- **✓ LED status indication.**
- ✓ No jumper or switch channel configuration.
- **✓** Sensor excitation from module.
- ✓ Power supply: 18 36 VDC
- ✓ Max. Power consumption: 8 W
- ✓ Working temperature: -25°C/+70°C
- ✓ Storage temperature: -40°C/+80°C
- ✓ Relative Humidity: 95%
- ✓ 3 CAN BUS lines.
- ✓ 1 RS422/485 line.
- ✓ Vertical