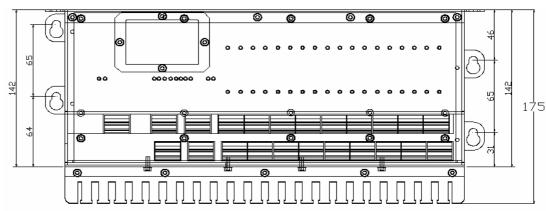

Top View (Horizontal mounting)

Front View (Vertical mounting)

S.A. SEDNI

C/ Santo Domingo, S/N Edificio Alauda, L/C No. 6 03.005 - ALICANTE (SPAIN) Tel. +34 96 598 21 93 Fax +34 96 592 30 65 e-mail: sasedni@sedni.com www.sedni.com

### **Specification**

- √ 18 analog input channels.
- **✓** Active or passive current sensor.
- ✓ Integrated sensor for temperature monitoring in PCB.
- ✓ Voltage monitoring in microprocessor.
- ✓ Suitable for direct mounting in engine room units (in cabin or console). Possibility to be mounted on engines, etc... (4G).
- ✓ Prepared to be installed directly in the Main Switch Board and starters.
- ✓ Galvanic Isolation between power, process and inputs/outputs.
- **✓ LED status indication.**
- ✓ No jumper or switch channel configuration.
- **✓** Sensor excitation from module.
- ✓ Power supply: 18 36 VDC
- ✓ Max. Power consumption: 8 W
- ✓ Working temperature: -25°C/+70°C
- ✓ Storage temperature: -40°C/+80°C
- ✓ Relative Humidity: 95%
- ✓ 3 CAN BUS lines.
- ✓ 1 RS422/485 line.
- ✓ Vertical or horizontal mounting with screws.
- ✓ Size: 175 x 362 x 36 mm
- ✓ Weight: 1,05 Kg.