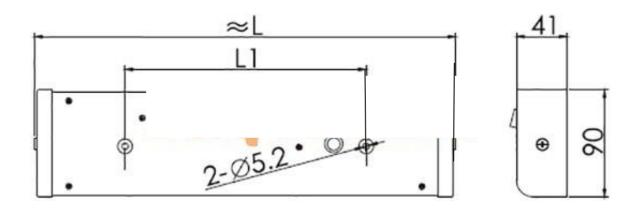

### Installation

# **ZYT08/12 Bedside Lamp Specification**

| Туре              | ZYT08-1           | ZYT12-1                       |  |
|-------------------|-------------------|-------------------------------|--|
| L(mm)             | 347               | 488                           |  |
| L1(mm)            | 194               | 350                           |  |
| Power             | 8W                | 12W                           |  |
| Weight(kg)        | 0.92              | 1.3                           |  |
| Voltage/Frequency | 110V/60HZ,220V/60 | 110V/60HZ,220V/60HZ,220V/50HZ |  |
| Lamp Holder       | G5                |                               |  |
| Protection Class  | IP34              | IP34                          |  |