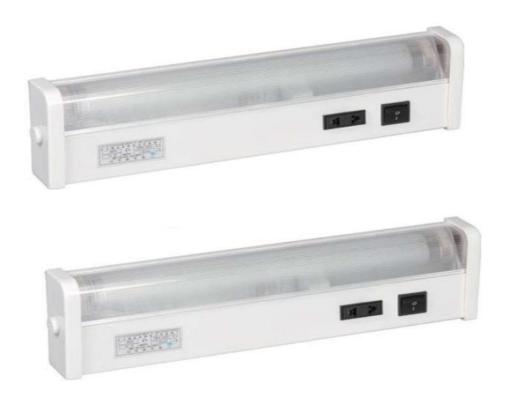

#### **Products feature**

- 1. The shell of light is made of good quality cold rolled steel sheets by compression molding.
- 2. The shade of light adopt the figure oral poly carbonate injection molding.
- 3. This light can be equipped with switch and socket device
- 4. The cable outside diameter is ?6-?8mm

### Adopt standard and product certification

- 1. Conform to standard of IEC60598-1-2008.
- 2. Conform to RULES FOR CLASSIFICATION OF SEA-GOING STEEL SHIPS.

- 3 .Approved by CHINA CLASSIFICATION SOCIETY (CCS).
- 4. Passed the European Union (CE) certi?cation.