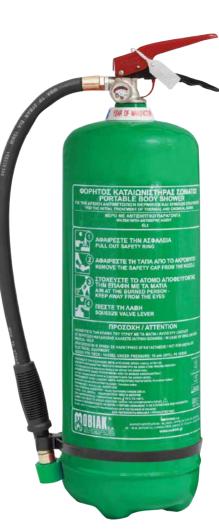

## Med Fire Extinguisher

The body shower contains Water with sterile solution for use on humans. Water has the ability to cool and remove the intensity of the heat from the affected skin, whereas the antiseptic factor complements with its germicidal action to the prevention of all possible infections until the person is transfered for further medical assistance.

The antiseptic agent also offers additional reassuring in the quality of the drinking Water used on the burned skin.

The product is used like a common fire extinguisher. It can be even used by the victim itself if his condition allows for it & it is addressed exclusively as an immediate relief and not as a medical treatment of burn healing.

## **6LT BODY SHOWER** FOR INITIAL **TREATMENT OF THERMAL AND CHEMICAL BURNS**

Body shower 6lt Sterile Solution

- Metallic bracket is included
- Special Discharge nozzle