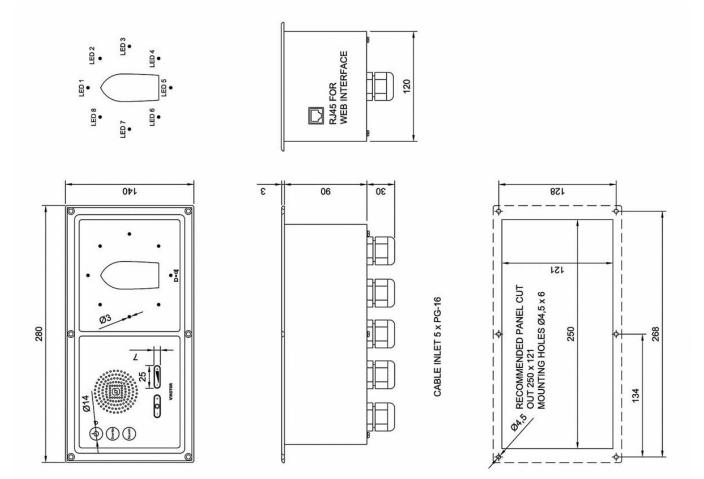

### **Technical Dimensions**

#### **GENERAL**

| Dimensions (WxHxD)                                                          | 280 x 140 x 90 mm                                                                                       |
|-----------------------------------------------------------------------------|---------------------------------------------------------------------------------------------------------|
| Mounting                                                                    | Flush                                                                                                   |
| Housing                                                                     | Brushed aluminum with foil                                                                              |
| IP rating                                                                   | IP-22                                                                                                   |
| Operation voltage                                                           | 24 V DC                                                                                                 |
| Audio                                                                       | 70 Hz to 2'100 Hz Active noise cancellation Adjustable volume Squelch to adjust the automatic threshold |
| LEDs                                                                        | 8                                                                                                       |
| Buttons                                                                     | Power, Override, Squelch, Dimmer,<br>Volume                                                             |
| Operation voltage                                                           | 24V DC +30% / -10%                                                                                      |
| Current load Master panel &<br>Microphone unit / Including 1 slave<br>panel | Max. 200mA / Max. 270mA                                                                                 |
| Weight                                                                      | 1.6 kg                                                                                                  |
|                                                                             |                                                                                                         |