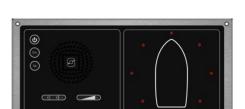

## Description

The Sound Reception System (VSS-V2) is a navigation aid system required on ships with enclosed bridges. The system allows the officer in charge of the navigational watch to hear sound signals and determine their direction. The VSS-V2 system conforms to MED, ISO14859 and DNV2012 rules.

- Active noise cancelling and tone detection based on DSP technology
- Dimmer and adjustable backlight
- Sector indication via 8 LEDs
- Ocentral microphone unit with 4 directional microphones for mounting on top of the wheelhouse
- Max. ambient noise level 70dB
- Web interface for system operation
- Output for voyage data recorder
- Remote muting when typhoon/foghorn or Public Address system is activated
- Override function to hear unfiltered sound from microphone unit
- Able to connect up to 4 slave panels
- NEW: Reverse LED indication functionality. See manual for details. From revision 2.06

#### **GENERAL**

| Dimensions (WxHxD)                                                          | 280 x 140 x 90 mm                                                                                       |
|-----------------------------------------------------------------------------|---------------------------------------------------------------------------------------------------------|
| Mounting                                                                    | Flush                                                                                                   |
| Housing                                                                     | Brushed aluminum with foil                                                                              |
| IP rating                                                                   | IP-22                                                                                                   |
| Operation voltage                                                           | 24 V DC                                                                                                 |
| Audio                                                                       | 70 Hz to 2'100 Hz Active noise cancellation Adjustable volume Squelch to adjust the automatic threshold |
| LEDs                                                                        | 8                                                                                                       |
| Buttons                                                                     | Power, Override, Squelch, Dimmer,<br>Volume                                                             |
| Operation voltage                                                           | 24V DC +30% / -10%                                                                                      |
| Current load Master panel &<br>Microphone unit / Including 1 slave<br>panel | Max. 200mA / Max. 270mA                                                                                 |
| Weight                                                                      | 1.6 kg                                                                                                  |
|                                                                             |                                                                                                         |