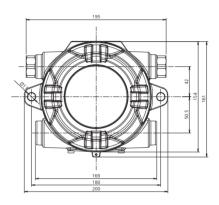

### DIMENSION (Unit : mm)

# **SPECIFICATION**

\* Specifications are subject to be changed without prior notice.

|                         | ELAME DROOF TYPE INTERES                                                                      | ENCE CAS ETITEDING CAS DETECTOR | * Specifications are subject to be changed without prior notice. |
|-------------------------|-----------------------------------------------------------------------------------------------|---------------------------------|------------------------------------------------------------------|
|                         | FLAME PROUF TYPE INTERFER                                                                     | ENCE GAS FTLTERING GAS DETECTOR |                                                                  |
| Model                   |                                                                                               | GTD-5100F                       |                                                                  |
| Measuring gas           | Freon gas                                                                                     | Flammable gas                   | Toxic gases ( COS, TEOS )                                        |
| Measuring type          | Auto Sampling type                                                                            |                                 |                                                                  |
| Measuring method        | Infra - red                                                                                   |                                 |                                                                  |
| Measruing range         | 0~2000ppm                                                                                     | 0~5000ppm, 0~100% LEL           | refer to Toxic Gas Measuring Range                               |
| Response time           | < 10sec / 90% scale                                                                           |                                 |                                                                  |
| Accuracy                | ±3% / Full Scale                                                                              |                                 |                                                                  |
| Parameter control       | Non intrusive control with a Magnet bar (calibration, maintenance, alarm setting)             |                                 |                                                                  |
| Operation mode display  | 4-LED (Power, 2-stage alarm, 1-trouble)                                                       |                                 |                                                                  |
| Measuring value display | Color graphic LCD display ( Gas value, Gas name, Flow, Error etc.)                            |                                 |                                                                  |
| Alarm signal output     | 5A@250VAC / 3-SPST relay contact(2stage alarm, 1 trouble)                                     |                                 |                                                                  |
| Output signal           | Analog output : 4-20mA DC Digital output : RS-485 Modbus / PoE (Power over Ethernet) (Option) |                                 |                                                                  |
| Sampling method         | Diaphragm Pump                                                                                |                                 |                                                                  |
| Sampling line           | OD 1/4 "(Standard)                                                                            |                                 |                                                                  |
| Flow rate               | 100 ~ 1000 ml/min ( Normal 500ml/min)                                                         |                                 |                                                                  |
| Material                | ALDC                                                                                          |                                 |                                                                  |
| Conduit connection      | Standard : PF 3/4" Option : NPT 1/2", NPT3/4", M20 x 1.5P, M25 x 1.5P                         |                                 |                                                                  |
| Mounting type           | Wall mount                                                                                    |                                 |                                                                  |
| Operating temperature   | -20°C ~+60°C                                                                                  |                                 |                                                                  |
| Operating humidity      | 5 to 99% RH (Non-condensing)                                                                  |                                 |                                                                  |
| Dimensions              | 195(W) × 139(H) × 154(D) mm                                                                   |                                 |                                                                  |
| Weight                  | 4kg                                                                                           |                                 |                                                                  |
|                         | CEF                                                                                           | TIFICATION                      |                                                                  |
| KCs                     | Ex d IIC T6                                                                                   | CE                              | Refer to website                                                 |