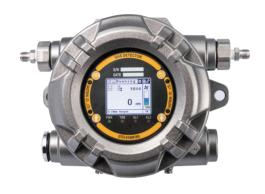

# GTD-5100F Explosion Proof Type interference gas filtering gas detector

Built-in explosion-proof structure, installed in dangerous area of gas leakage, continuously detecting gas | Application of anti-malfunction algorithm to interference gas (Ethanol, FC-3283, IPA) | Fast response speed by applying new infrared measurement principle | Built-in high-performance pump to detect gas leakage quickly | Built-in automatic flow control with flow sensor | Built-in self-diagnosis function | Application of proven detection principle with stable quality and service life | Parameter setting of color graphic LCD and 1: 1 conversation method using magnet bar | 4-20mA (Current source or Sink) output | Easy to install monitoring system by RS-485 Modbus and PoE communication | Two-stage alarm, one fault indication and relay contact output | Built-in Data & Event log function | Calibration and maintenance by one-man |