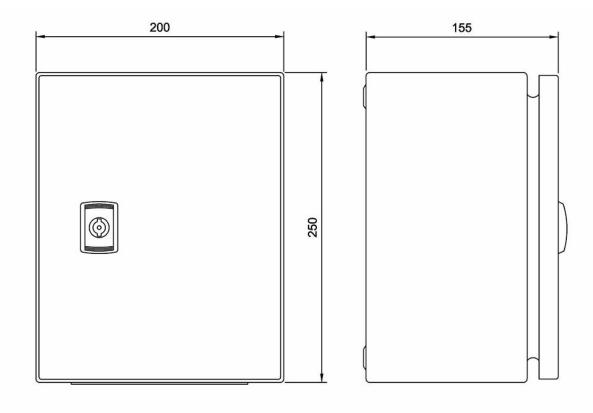

# **Technical Dimensions**

# GENERAL

| Dimensions (WxHxD)   | 200 x 250 x 150 mm                      |
|----------------------|-----------------------------------------|
| Colour               | Grey RAL 7032                           |
| Weight               | 4.1 kg                                  |
| Input voltage 1      | 110 - 230 VAC                           |
| Input voltage 2      | 24 VDC Emergency                        |
| Output voltage       | 24 V - 28 VDC                           |
| Output current cont. | 4.2 A                                   |
| Output power cont.   | 110 W                                   |
| Rippel & Noise volt. | 50 mVpp                                 |
| Relay                | For automatic switching<br>Main / UPS   |
| Power failure        | Normal open / normal<br>closed contacts |
| Operating temp.      | -25 to +60 °C                           |
| IP-rating            | IP-44                                   |
|                      |                                         |