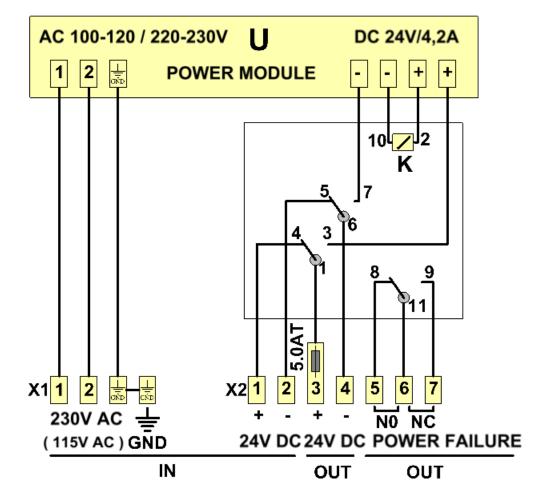

# Description

- Power supply 115 / 230V AC to 24V DC with autoswitch relay for Main / UPS supply and power failure contact no/nc
- Compact steel housing for wall mounting
- Screw terminals for ship's cable
- ✓ Unmatched efficiency up to 95%
- Active filtering of input transients
- Large output capacitors
- OC-OK relay contact

# GENERAL

| Dimensions (WxHxD)   | 200 x 250 x 150 mm                      |
|----------------------|-----------------------------------------|
| Colour               | Grey RAL 7032                           |
| Weight               | 4.1 kg                                  |
| Input voltage 1      | 110 - 230 VAC                           |
| Input voltage 2      | 24 VDC Emergency                        |
| Output voltage       | 24 V - 28 VDC                           |
| Output current cont. | 4.2 A                                   |
| Output power cont.   | 110 W                                   |
| Rippel & Noise volt. | 50 mVpp                                 |
| Relay                | For automatic switching<br>Main / UPS   |
| Power failure        | Normal open / normal<br>closed contacts |
| Operating temp.      | -25 to +60 °C                           |
| IP-rating            | IP-44                                   |
|                      |                                         |