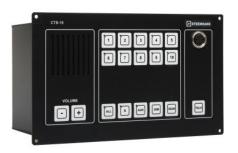

# **CTB-10**

Control Unit This product has been replaced by Phontech CIS Talk-Back System

This product will be replaced by the equivalent Phontech solution, but Zenitel will honor prior commitments given to the market. Therefore, we will continue to provide expansion and spare-part service for this product.

## Description

- Operator panel CTB-10 with 10 lines selection
- Operates with CU-10 central unit
- Single call / Group Call / All Call facility
- Socket for gooseneck or handheld microphone
- Oimmable panel background light
- Extension buttons with on light
- Buzzer indication of incoming calls
- Step volume control
- Call signal
- Output for extra signal device all lines

#### **GENERAL**

| Material / finish     | Aluminium / black                                                  |
|-----------------------|--------------------------------------------------------------------|
| Mounting              | Flush with 4 x 4mm screws, Optional Back box for bulkhead mounting |
| Terminals             | Plugable screw terminals for cable max. 2,5mm                      |
| Cable gland           | 2 x PG-16                                                          |
| Dimension (mm)        | 240W x 144H x 100D                                                 |
| Cut out dimension     | 224 x 132                                                          |
| Weight                | Approx. 1.2 kg                                                     |
| Microphone input      | Socket for handheld and electret gooseneck microphone              |
| External connections  | Central unit, ext. microphones, ext.loudspeaker                    |
| Front panel           | Graphic front film                                                 |
| Switches              | Push button type with LED indication                               |
| Loudspeaker           | 3 W / 16 ohm                                                       |
| IP rating             | IP-22                                                              |
| Temperature operating | -15 to +55 °C                                                      |
|                       |                                                                    |