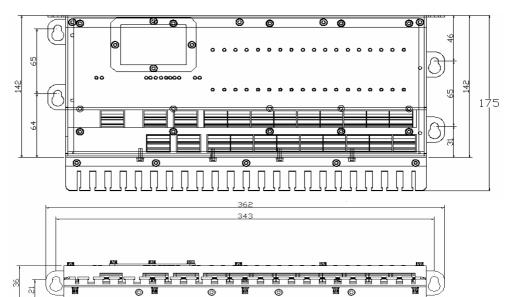

Top View (Horizontal mounting)

Front View (Vertical mounting)

## **Specification**

- ✓ 8 digital input channels.
- ✓ 8 digital output channels.
- $\checkmark$  2 analog inputs (4 20 mA or 0 10 V).
- $\checkmark$  2 analog outputs (4 20 mA or 0 10 V).
- ✓ 4 solenoid outputs.
- ✓ 2 AC voltage inputs (VAC) (600 v max.).
- ✓ 1 AC current input (IAC) (5 A max).
- ✓ Integrated sensor for temperature monitoring in PCB.
- √ Voltage monitoring in microprocessor.
- ✓ Suitable for direct mounting in engine room units (in cabin or console). Possibility to be mounted on engines, etc... (4G).
- ✓ Prepared to be installed directly in the Main Switch Board.
- ✓ Galvanic Isolation between power, digital inputs, digital outputs, analog inputs and outputs, AC inputs and CAN bus lines.
- ✓ LED status indication.
- ✓ Power supply: 18 36 VDC
- ✓ Power consumption: 16 W
- ✓ Working temperature: -25°C/+70°C
- ✓ Storage temperature: -40°C/+80°C
- ✓ Relative Humidity: 95%
- ✓ 3 CAN BUS lines.
- ✓ 1 RS422/485 line.
- ✓ Vertical or horizontal mounting with screws.
- ✓ Size: 175 x 362 x 36 mm
- ✓ Weight: 1,05 Kg.