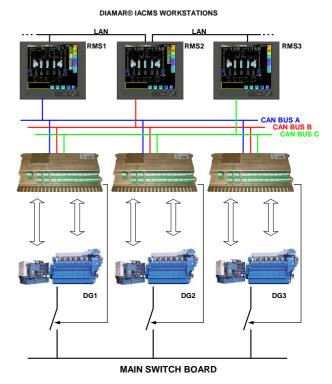

## **Description**

The Power Management Module, PMM, is a local acquisition and control module, part of SEDNI's DIAMAR® Automation System.

Main module purpose is the control of generator sets of a power plant (PMS): engine start/stop, synchronization, coupling, load sharing, bus-tie breakers, heavy consumers, PTO's, etc.

Signals are processed internally and transferred through 3 CAN-BUS lines (triple redundancy) to the Remote Stations where all monitoring and control functions are available for the operators.

PMM is prepared to work in the hardest environmental conditions, complying with the rules of the main Class Societies as: DNV, BV, GL, LR, ABS, RINA...