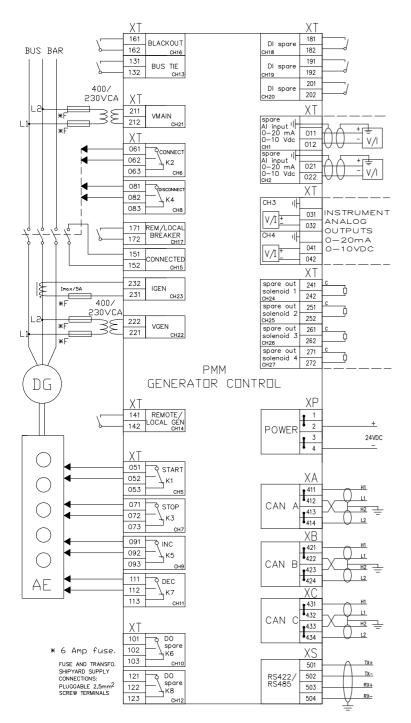

## **Connection Drawing**

## **Specification**

- ✓ 8 digital input channels.
- ✓ 8 digital output channels.
- $\checkmark$  2 analog inputs (4 20 mA or 0 10 V).
- $\checkmark$  2 analog outputs (4 20 mA or 0 10 V).
- ✓ 4 solenoid outputs.
- ✓ 2 AC voltage inputs (VAC) (600 v max.).
- ✓ 1 AC current input (IAC) (5 A max).
- ✓ Integrated sensor for temperature monitoring in PCB.
- √ Voltage monitoring in microprocessor.
- ✓ Suitable for direct mounting in engine room units (in cabin or console). Possibility to be mounted on engines, etc... (4G).
- ✓ Prepared to be installed directly in the Main Switch Board.
- ✓ Galvanic Isolation between power, digital inputs, digital outputs, analog inputs and outputs, AC inputs and CAN bus lines.
- ✓ LED status indication.
- ✓ Power supply: 18 36 VDC
- ✓ Power consumption: 16 W
- ✓ Working temperature: -25°C/+70°C
- ✓ Storage temperature: -40°C/+80°C
- ✓ Relative Humidity: 95%
- ✓ 3 CAN BUS lines.
- ✓ 1 RS422/485 line.
- ✓ Vertical or horizontal mounting with screws.
- ✓ Size: 175 x 362 x 36 mm
- ✓ Weight: 1,05 Kg.