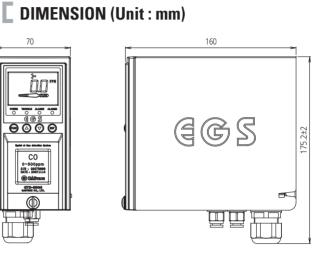

## **ACCESSORIES**

Micro Filter

**SPECIFICATION** 

\* Specifications are subject to be changed without prior notice.

|                         |                                                                                        | A Specifications are subject to be changed without prior notice. |
|-------------------------|----------------------------------------------------------------------------------------|------------------------------------------------------------------|
|                         | INTELLIGENT & SAMPLING TYPE OXYGEN & TOXIC G                                           |                                                                  |
| Model                   | GTD-5000                                                                               |                                                                  |
| Measuring gas           | 02                                                                                     | Toxic gases(CO, CI2, NH3 & etc)                                  |
| Measuring type          | Auto Sampling type                                                                     |                                                                  |
| Measuring method        | Galvanic cell or Electrochemical cell                                                  | Electrochemical cell                                             |
| Measruing range         | Refer to Toxic Gas Measuring Range                                                     |                                                                  |
| Response time           | < 15sec / 90% scale                                                                    | < 45sec / 90% scale                                              |
| Accuracy                | ±3% / Full scale                                                                       |                                                                  |
| Parameter control       | Front switch (calibration, maintenance, alarm setting)                                 |                                                                  |
| Operation mode display  | 4-LED (Power, 2-stage alarm, 1-trouble)                                                |                                                                  |
| Measuring value display | LCD Display(4-Digit)                                                                   |                                                                  |
| Alarm signal output     | 2A@30VDC, 0.5A@125VAC (resistive load) / 3-SPST relay contact(2stage alarm, 1 trouble) |                                                                  |
| Output signal           | 4 - 20mA DC RS-485 Modbus(Option) / PoE(Power over Ethern                              |                                                                  |
| Sampling method         | Diaphragm Pump                                                                         |                                                                  |
| Sampling line           | OD 1/4" (Standard)                                                                     |                                                                  |
| Flow rate               | 0 ~ 1000 ml/min max                                                                    |                                                                  |
| Conduit connection      | Cable gland(PG-16)                                                                     |                                                                  |
| Mounting type           | Wall mount                                                                             |                                                                  |
| Operating temperature   | -20℃~+60℃                                                                              |                                                                  |
| Operating humidity      | 5 to 99% RH (Non-condensing)                                                           |                                                                  |
| Material                | Front(Poly carbonate), Sides(Steel)                                                    |                                                                  |
| Dimensions              | Standard type: 70(W) ×144(H) × 160(D) mm                                               | -1000): 70(W) ×242.5(H) × 160(D) mm                              |
| Weight                  | Standard type : 2.5kg                                                                  | -1000 : 4.05kg                                                   |
| NOTE 1                  | Current consumed by Polyzer(PY1000, PY2000) Unit                                       |                                                                  |
| NOTE 2                  | DC 24V should be supplied if you want to use Pyrolyzer in case of using PoE power      |                                                                  |
|                         | CERTIFICATION                                                                          |                                                                  |
|                         | CLITTITICATION                                                                         |                                                                  |