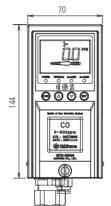

## **ACCESSORIES**

Micro Filter

**SPECIFICATION** 

\* Specifications are subject to be changed without prior notice.

|                         |                                                                                        | A Specifications are subject to be changed without prior notice. |
|-------------------------|----------------------------------------------------------------------------------------|------------------------------------------------------------------|
|                         | INTELLIGENT & SAMPLING TYPE OXYGEN & TOXIC G                                           |                                                                  |
| Model                   | GTD-5000                                                                               |                                                                  |
| Measuring gas           | 02                                                                                     | Toxic gases(CO, CI2, NH3 & etc)                                  |
| Measuring type          | Auto Sampling type                                                                     |                                                                  |
| Measuring method        | Galvanic cell or Electrochemical cell                                                  | Electrochemical cell                                             |
| Measruing range         | Refer to Toxic Gas Measuring Range                                                     |                                                                  |
| Response time           | < 15sec / 90% scale                                                                    | < 45sec / 90% scale                                              |
| Accuracy                | ±3% / Full scale                                                                       |                                                                  |
| Parameter control       | Front switch (calibration, maintenance, alarm setting)                                 |                                                                  |
| Operation mode display  | 4-LED (Power, 2-stage alarm, 1-trouble)                                                |                                                                  |
| Measuring value display | LCD Display(4-Digit)                                                                   |                                                                  |
| Alarm signal output     | 2A@30VDC, 0.5A@125VAC (resistive load) / 3-SPST relay contact(2stage alarm, 1 trouble) |                                                                  |
| Output signal           | 4 - 20mA DC RS-485 Modbus(Option) / PoE(Power over Ethern                              |                                                                  |
| Sampling method         | Diaphragm Pump                                                                         |                                                                  |
| Sampling line           | OD 1/4" (Standard)                                                                     |                                                                  |
| Flow rate               | 0 ~ 1000 ml/min max                                                                    |                                                                  |
| Conduit connection      | Cable gland(PG-16)                                                                     |                                                                  |
| Mounting type           | Wall mount                                                                             |                                                                  |
| Operating temperature   | -20℃~+60℃                                                                              |                                                                  |
| Operating humidity      | 5 to 99% RH (Non-condensing)                                                           |                                                                  |
| Material                | Front(Poly carbonate), Sides(Steel)                                                    |                                                                  |
| Dimensions              | Standard type: 70(W) ×144(H) × 160(D) mm                                               | -1000): 70(W) ×242.5(H) × 160(D) mm                              |
| Weight                  | Standard type : 2.5kg                                                                  | -1000 : 4.05kg                                                   |
| NOTE 1                  | Current consumed by Polyzer(PY1000, PY2000) Unit                                       |                                                                  |
| NOTE 2                  | DC 24V should be supplied if you want to use Pyrolyzer in case of using PoE power      |                                                                  |
|                         | CERTIFICATION                                                                          |                                                                  |
|                         | CLITTITICATION                                                                         |                                                                  |