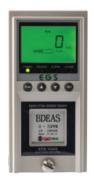

## GTD-5000 Sampling Oxygen & Toxic Gas Detector

| Fast response of toxic gases & Oxygen leakage with a high efficient pump inside | Self diagnosis function with built-in Microprocessor | Easy replacement with a cartridge type sensor | Digital flow sensor to maintain regular flow rate | Stable quality and proved detection principle for service life | Superior performance for detecting toxic gases below TLV | Fine LCD display for showing various information | 4-digit digital gas concentration display | 4-20mA (Current source or Sink) output signal | Easy configuration of monitoring system by RS-485 Modbus communication or PoE | 2-stage alarm, 1-trouble display and relay contact output | 3-Wire Type | Calibration and maintenance by one-man |

## **IMAGE**