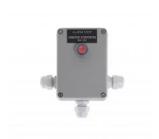

|
| Weight                      | 1.30 kg                                               |
| Operating temperature range | -25°C to 55°C                                         |
|                             |                                                       |

#### **GENERAL**

#### **GENERAL**

# Accessories





VSP Batteryless Telephone System



VSPC-OAK

Wooden OAK Cabinet



VSP-36-PEL-A

Headset with boom mic, headband, and 10m cable



VSP-36-PEL-A/20

Headset with boom mic, headband, and 20m cable

page 3/4



CD-4

Plugbox Waterproof



VSP-36-PELP-A

Headset with boom mic, headband, and 10m cable



VSP-36-PELP-A/20

Headset with boom mic, headband, and 20m cable



#### VSP-36-PELP-A/25

Headset with boom mic, headband, and 25m cable



#### IRR-24

#### Relay Box



#### IRR-VSP-220

Relay box 220V AC for VSP-12 way