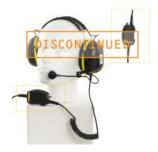

t and built-in depth) |
| Panel cut-out               | 205 x 105 mm                                          |
| Weight                      | 1.30 kg                                               |
| Operating temperature range | -25°C to 55°C                                         |
|                             |                                                       |

#### **GENERAL**

#### **GENERAL**

# Accessories





VSP Batteryless Telephone System



VSPC-OAK

Wooden OAK Cabinet



VSP-36-PEL-A

Headset with boom mic, headband, and 10m cable



VSP-36-PEL-A/20

Headset with boom mic, headband, and 20m cable

page 3/4



CD-4

Plugbox Waterproof



VSP-36-PELP-A

Headset with boom mic, headband, and 10m cable



VSP-36-PELP-A/20

Headset with boom mic, headband, and 20m cable



#### VSP-36-PELP-A/25

Headset with boom mic, headband, and 25m cable



#### IRR-24

#### Relay Box



#### IRR-VSP-220

Relay box 220V AC for VSP-12 way