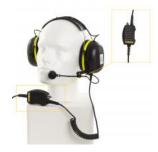

| IP-44 (in console)                                    |
| Dimensions (WxHxD)          | 238 x 205 x 137 mm (w/<br>handset and built-in depth) |
| Panel cut-out               | 205 x 105 mm                                          |
| Weight                      | 1.30 kg                                               |
| Operating temperature range | -25°C to 55°C                                         |
|                             |                                                       |

#### **GENERAL**

#### **GENERAL**

# Accessories





VSP Batteryless Telephone System



VSPC-OAK

Wooden OAK Cabinet



VSP-36-PEL-A

Headset with boom mic, headband, and 10m cable



VSP-36-PEL-A/20

Headset with boom mic, headband, and 20m cable

page 3/4



CD-4

Plugbox Waterproof



VSP-36-PELP-A

Headset with boom mic, headband, and 10m cable



VSP-36-PELP-A/20

Headset with boom mic, headband, and 20m cable



#### VSP-36-PELP-A/25

Headset with boom mic, headband, and 25m cable



#### IRR-24

#### Relay Box



#### IRR-VSP-220

Relay box 220V AC for VSP-12 way