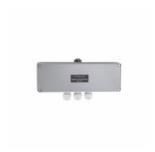

|
| Weight                      | 1.30 kg                                               |
| Operating temperature range | -25°C to 55°C                                         |
|                             |                                                       |

#### **GENERAL**

#### **GENERAL**

# Accessories





VSP Batteryless Telephone System



VSPC-OAK

Wooden OAK Cabinet



VSP-36-PEL-A

Headset with boom mic, headband, and 10m cable



VSP-36-PEL-A/20

Headset with boom mic, headband, and 20m cable

page 3/4



CD-4

Plugbox Waterproof



VSP-36-PELP-A

Headset with boom mic, headband, and 10m cable



VSP-36-PELP-A/20

Headset with boom mic, headband, and 20m cable



#### VSP-36-PELP-A/25

Headset with boom mic, headband, and 25m cable



#### IRR-24

#### Relay Box



#### IRR-VSP-220

Relay box 220V AC for VSP-12 way