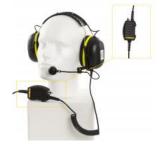

page 3/4

CD-4

Plugbox Waterproof

VSP-36-PELP-A

Headset with boom mic, headband, and 10m cable

VSP-36-PELP-A/20

Headset with boom mic, headband, and 20m cable