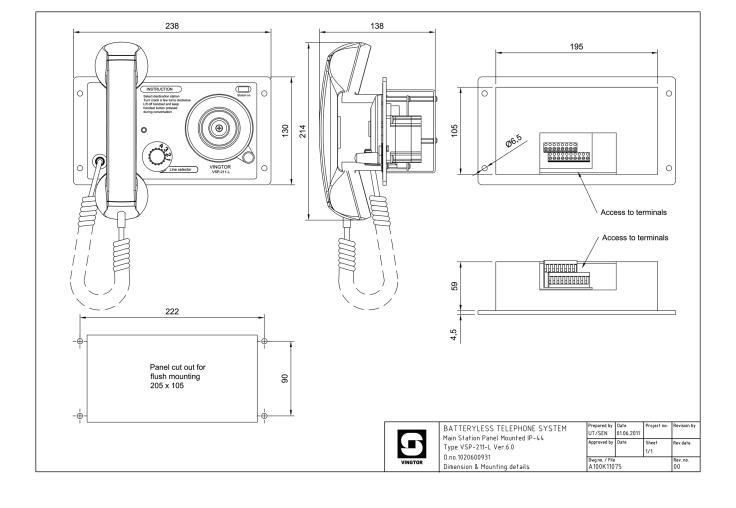

### **Technical Dimensions**

page 1/4

page 2/4

#### **GENERAL**

| Connections                 | Screw terminals Color                                 |
|-----------------------------|-------------------------------------------------------|
| Color                       | Black                                                 |
| IP rating                   | IP-44 (in console)                                    |
| Dimensions (WxHxD)          | 238 x 205 x 137 mm (w/<br>handset and built-in depth) |
| Panel cut-out               | 205 x 105 mm                                          |
| Weight                      | 1.30 kg                                               |
| Operating temperature range | -25°C to 55°C                                         |
|                             |                                                       |