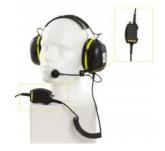

# Accessories

VSP Batteryless Telephone System

VSPC-OAK

Wooden OAK Cabinet

VSP-36-PEL-A

Headset with boom mic, headband, and 10m cable

VSP-36-PEL-A/20

Headset with boom mic, headband, and 20m cable