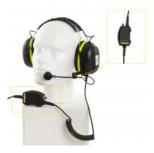

page 3/4

CD-4

Plugbox Waterproof

VSP-36-PELP-A

Headset with boom mic, headband, and 10m cable

VSP-36-PELP-A/20

Headset with boom mic, headband, and 20m cable