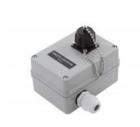

|
| IP rating                   | IP-44 (in console)                                    |
| Dimensions (WxHxD)          | 238 x 205 x 137 mm (w/<br>handset and built-in depth) |
| Panel cut-out               | 205 x 105 mm                                          |
| Weight                      | 1.30 kg                                               |
| Operating temperature range | -25°C to 55°C                                         |
|                             |                                                       |

#### **GENERAL**

#### **GENERAL**

# Accessories





VSP Batteryless Telephone System



VSPC-OAK

Wooden OAK Cabinet



VSP-36-PEL-A

Headset with boom mic, headband, and 10m cable



VSP-36-PEL-A/20

Headset with boom mic, headband, and 20m cable

page 3/4



CD-4

Plugbox Waterproof



VSP-36-PELP-A

Headset with boom mic, headband, and 10m cable



VSP-36-PELP-A/20

Headset with boom mic, headband, and 20m cable



#### VSP-36-PELP-A/25

Headset with boom mic, headband, and 25m cable



#### IRR-24

#### Relay Box



#### IRR-VSP-220

Relay box 220V AC for VSP-12 way