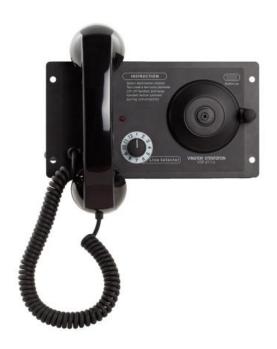

# **VSP-211-L**

Main Station - Batteryless Telephone System - 12-Way

### Description

- 12 extensions selector switch
- Equipped with the built-in system amplifier w/capacitor battery
- Terminals for auxiliary 24VDC when used as Common Battery Telephones.
- ✓ To avoid noise problems, the 24VDC must be supplied via a DC / DC converter
- Flush mounted
- Wall mounting with corresponding metal cabinet type MBOKS-G
- Desk mounting with corresponding wooden cabinet type VSPC-OAK
- Suitable for installation in wheelhouse or control room

#### **GENERAL**

| Connections                 | Screw terminals Color                                 |
|-----------------------------|-------------------------------------------------------|
| Color                       | Black                                                 |
| IP rating                   | IP-44 (in console)                                    |
| Dimensions (WxHxD)          | 238 x 205 x 137 mm (w/<br>handset and built-in depth) |
| Panel cut-out               | 205 x 105 mm                                          |
| Weight                      | 1.30 kg                                               |
| Operating temperature range | -25°C to 55°C                                         |
|                             |                                                       |