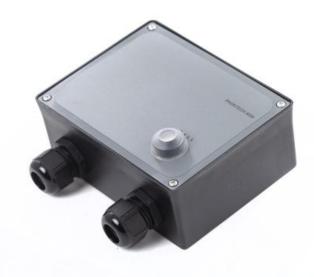

### Call Unit

- 2-way loudspeaker connection
- CALL button
- Complies with IEC 60945 Standard for Marine Equipment
- RMRS type approval

### Description

The P-9004 is a weatherproof Command Intercom System (Talk-Back) Call Unit substation for industrial and outdoor environments. It interfaces a loudspeaker for 2-way communication.

The unit is equipped with a CALL button for attention request.