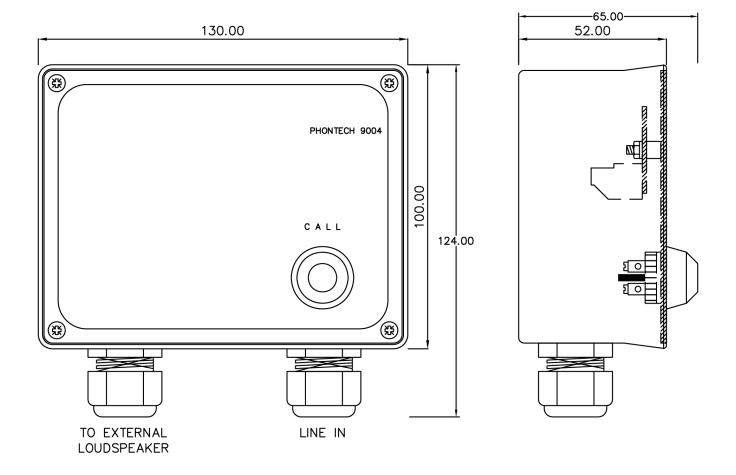

### **Technical Dimensions**

page 1/5

page 2/5

page 3/5

### **MECHANICAL**

| Dimensions (WxHxD) | 130x124x52 mm (depth<br>65 mm including call<br>button) |
|--------------------|---------------------------------------------------------|
| Weight             | 0.3 kg                                                  |
| Color              | RAL 9005/9006                                           |
| Material           | PC / ABS blend                                          |
| Mounting           | Wall                                                    |
| Fixing             | 4 x M3 bolts                                            |
| Access             | Front                                                   |
| Cable Entry        | Bottom/Top                                              |
| Gland Type         | 2 x M20                                                 |
|                    |                                                         |