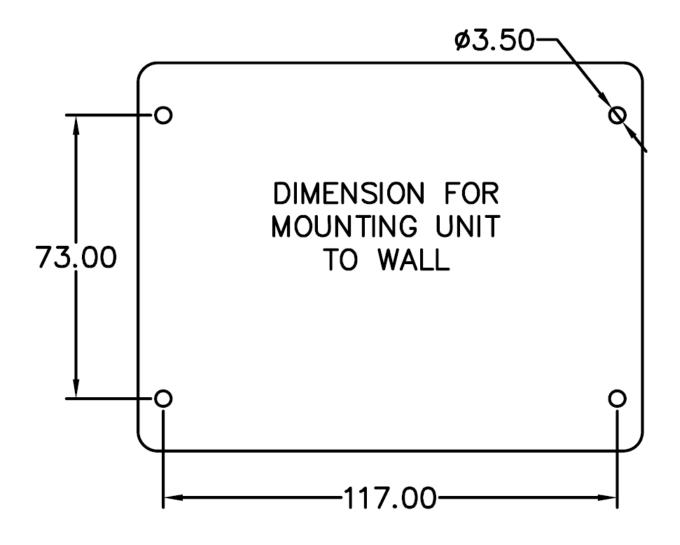

### **Technical Dimensions**

page 1/5

page 2/5

page 3/5

### **MECHANICAL**

| Dimensions (WxHxD) | 130x124x52 mm (depth<br>65 mm including call<br>button) |
|--------------------|---------------------------------------------------------|
| Weight             | 0.3 kg                                                  |
| Color              | RAL 9005/9006                                           |
| Material           | PC / ABS blend                                          |
| Mounting           | Wall                                                    |
| Fixing             | 4 x M3 bolts                                            |
| Access             | Front                                                   |
| Cable Entry        | Bottom/Top                                              |
| Gland Type         | 2 x M20                                                 |
|                    |                                                         |