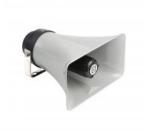

|
| Gland Type         | 2 x M20                                                 |
|                    |                                                         |

#### **ELECTRICAL**

| Power Supply          | From central/line supply  |
|-----------------------|---------------------------|
| Termination           | Screw terminals ≤ 1.5 mm2 |
| Compass Safe Distance | > 5 m                     |

#### **ENVIRONMENTAL**

| Temperature               | -25°C to +55°C (Storage:<br>-25°C to +70°C) |
|---------------------------|---------------------------------------------|
| Humidity                  | +93% (at +40°C)                             |
| Ingress Protection Rating | IP-56                                       |

page 4/5



### **Used With**



VML-1520

Horn Loudspeaker 15W, 20 OHM Waterproof