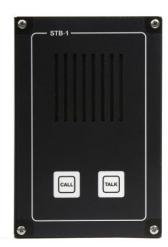

## STB-1

### Description

- ✓ Talk-Back substation, designed for use in cabins, messrooms, etc.
- Delivered for wall mounting
- Call-button
- Privacy
- ✓ Talk-button