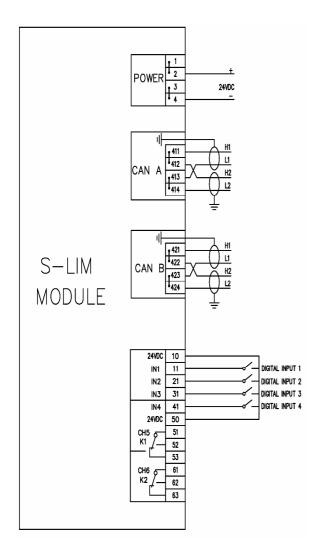

## **Connection Drawing**

## Specification

- ✓ 4 digital inputs.
- ✓ 2 digital outputs.
- ✓ Dot Matrix Screen.
- ✓ 3x4 keypad.
- ✓ Dedicated keyboard with back-light.

✓ Integrated sensor for temperature monitoring in PCB.

- ✓ Voltage monitoring in microprocessor.
- ✓ Suitable for direct mounting in engine room units (in cabin or console). Possibility to be mounted on engines, etc... (4G).
- ✓ Prepared to be installed directly in the Main Switch Board and starters.
- ✓ Galvanic Isolation between power, process and inputs/outputs.
- ✓ Automatic dimmer control (LDR).
- ✓ Sensor excitation from module.
- ✓ Power supply: 18 36 VDC
- ✓ Max. Power consumption: 12 W
- ✓ Working temperature: -25°C/+70°C
- ✓ Storage temperature: -40°C/+80°C
- ✓ Relative Humidity: 95%
- ✓ 2 CAN BUS lines.
- ✓ Easy assembly with screws.
- ✓ Size: 221 x 173 x 52 mm
- ✓ Weight: 1,35 Kg.