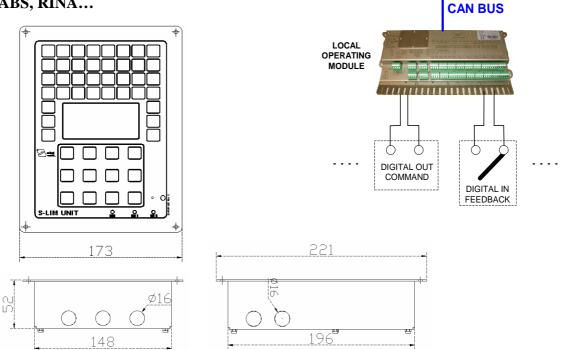

S-LIM AS WATCH-CALLING REPEATER

BRIDGE

CAN BUS

Chief

ENGINE CONTROL ROOM First

Description

The local interface panel, S-LIM, is a data visualization local unit, part of SEDNI's DIAMAR® Automation System.

The S-LIM is prepared to be connected with LOM modules and work as a local module panel interface, or it is used as an alarm repeater.

This module is provided with redundant can bus lines to ensure a safer and more reliable communication.

The panel is designed to access in a comfortable and intuitive way to machinery information. Its 12 multifunction keys allow a high level of adaptation depending on the different projects.

## Specification

- ✓ 4 digital inputs.
- ✓ 2 digital outputs.
- ✓ Dot Matrix Screen.
- ✓ 3x4 keypad.
- ✓ Dedicated keyboard with back-light.

✓ Integrated sensor for temperature monitoring in PCB.

- ✓ Voltage monitoring in microprocessor.
- ✓ Suitable for direct mounting in engine room units (in cabin or console). Possibility to be mounted on engines, etc... (4G).
- ✓ Prepared to be installed directly in the Main Switch Board and starters.
- ✓ Galvanic Isolation between power, process and inputs/outputs.
- ✓ Automatic dimmer control (LDR).
- ✓ Sensor excitation from module.
- ✓ Power supply: 18 36 VDC
- ✓ Max. Power consumption: 12 W
- ✓ Working temperature: -25°C/+70°C
- ✓ Storage temperature: -40°C/+80°C
- ✓ Relative Humidity: 95%
- ✓ 2 CAN BUS lines.
- ✓ Easy assembly with screws.
- ✓ Size: 221 x 173 x 52 mm
- ✓ Weight: 1,35 Kg.