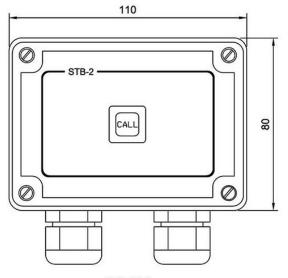

## **Technical Dimensions**

page 1/3

#### GENERAL

| Material / Colour     | ABS / Grey       |
|-----------------------|------------------|
| Connections           | Screw Terminals  |
| IP-rating             | IP-66            |
| Dimensions (mm)       | 110W x 80H x 63D |
| Weight                | 0.3 kg           |
| Temperature operating | -25 to +55 °C    |