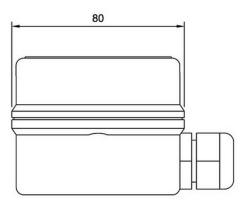

## **Technical Dimensions**

page 1/3

#### GENERAL

| Material / Colour     | ABS / Grey       |
|-----------------------|------------------|
| Connections           | Screw Terminals  |
| IP-rating             | IP-66            |
| Dimensions (mm)       | 110W x 80H x 63D |
| Weight                | 0.3 kg           |
| Temperature operating | -25 to +55 °C    |