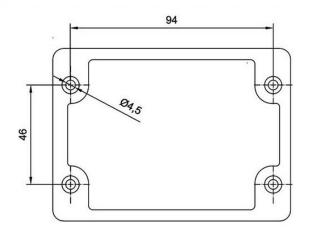

## **Technical Dimensions**

page 1/3

#### GENERAL

| Material / Colour     | ABS / Grey       |
|-----------------------|------------------|
| Connections           | Screw Terminals  |
| IP-rating             | IP-66            |
| Dimensions (mm)       | 110W x 80H x 63D |
| Weight                | 0.3 kg           |
| Temperature operating | -25 to +55 °C    |