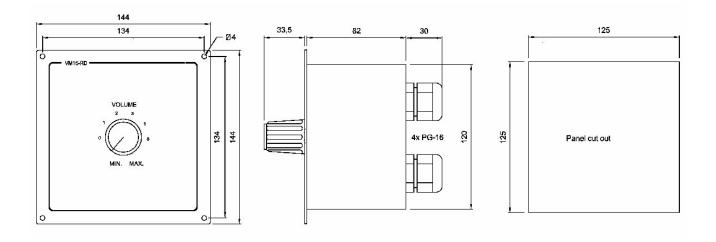

## **Technical Dimensions**

page 2/3

#### **GENERAL**

| Material / Colour     | Black anodized aluminium                      |
|-----------------------|-----------------------------------------------|
| Dimension (mm)        | 144W x 144H x 82D                             |
| Mounting              | Flush with 4x4 mm screws                      |
| Cable gland           | 4 x PG-16                                     |
| Input                 | From 100V amplifier                           |
| Output                | 100V                                          |
| Output power          | 2 x 15 W                                      |
| Override power supply | 24V DC / 20mA                                 |
| Termination           | Plugable screw terminals for max 2.5mm2 cable |
| Weight                | 0.7 kg                                        |
| Operating temperature | -15°C to +55°C                                |