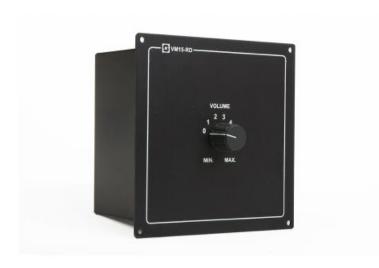

# VM15-RD

Dual Volume Control 4 Wire Override 2x15W

# Description

- Dual volume control, 4 wire override 2x 15W
- For use in Public address and general alarm system
- For flush mounting
- Optional, wall mounting by using back box