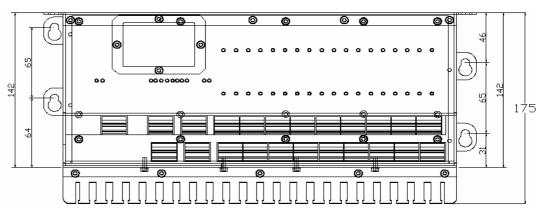

Top View (Horizontal mounting)

Front View (Vertical mounting)

S.A. SEDNI

C/ Santo Domingo, S/N Edificio Alauda, L/C No. 6 03.005 - ALICANTE (SPAIN) Tel. +34 96 598 21 93 Fax +34 96 592 30 65 e-mail: sasedni@sedni.com www.sedni.com

## **Specification**

- **✓ 12 digital input channels.**
- ✓ 12 digital output channels (dry contact).
- ✓ Integrated sensor for temperature monitoring in PCB.
- √ Voltage monitoring in processor.
- ✓ Suitable for direct mounting in engine room units (in cabin or console). Possibility to be mounted on engines, etc... (4G).
- ✓ Prepared to be installed directly in the Main Switch Board and starters.
- ✓ Galvanic Isolation between power, process and inputs/outputs.
- **✓** LED status indication.
- ✓ Power supply: 18 36 VDC
- ✓ Max. Power consumption: 8 W
- ✓ Working temperature: -25°C/+70°C
- ✓ Storage temperature: -40°C/+80°C
- ✓ Relative Humidity: 95%
- ✓ 3 CAN BUS lines.
- ✓ 1 RS422/485 line.
- $\checkmark$  Vertical or horizontal mounting with screws.
- ✓ Size: 175 x 362 x 36 mm
- ✓ Weight: 1,05 Kg.