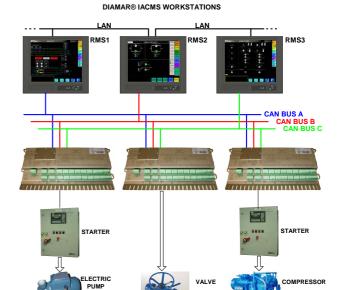

## **Description**

The Digital Input/Output Module, DIOM24, is a local acquisition module, part of SEDNI's DIAMAR® Automation System.

This module can handle digital inputs and outputs to control pumps, valves, compressors, etc.

Signals are processed internally and transferred through 3 CAN-BUS lines (triredundancy) to the Remote Stations where all monitoring and control functions are available for the operators.

DIOM24 is prepared to work in the hardest environmental conditions, complying with the rules of the main Class Societies as: DNV, BV, GL, LR, ABS, RINA...