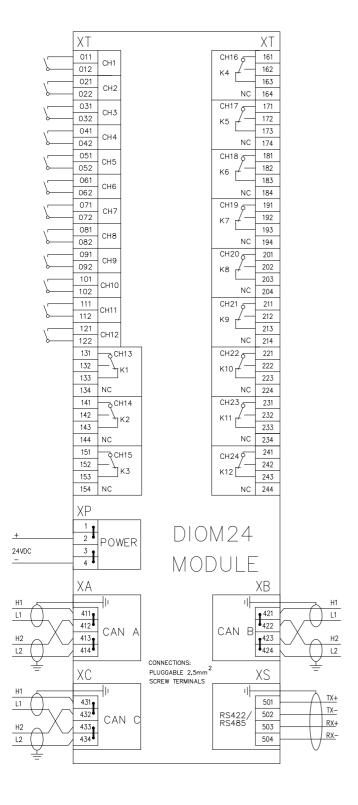

## **Connection Drawing**

## **Specification**

- **✓ 12 digital input channels.**
- ✓ 12 digital output channels (dry contact).
- ✓ Integrated sensor for temperature monitoring in PCB.
- √ Voltage monitoring in processor.
- ✓ Suitable for direct mounting in engine room units (in cabin or console). Possibility to be mounted on engines, etc... (4G).
- ✓ Prepared to be installed directly in the Main Switch Board and starters.
- ✓ Galvanic Isolation between power, process and inputs/outputs.
- **✓** LED status indication.
- ✓ Power supply: 18 36 VDC
- ✓ Max. Power consumption: 8 W
- ✓ Working temperature: -25°C/+70°C
- ✓ Storage temperature: -40°C/+80°C
- ✓ Relative Humidity: 95%
- ✓ 3 CAN BUS lines.
- ✓ 1 RS422/485 line.
- $\checkmark$  Vertical or horizontal mounting with screws.
- ✓ Size: 175 x 362 x 36 mm
- ✓ Weight: 1,05 Kg.