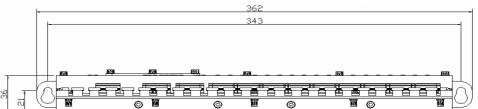

Top View (Horizontal mounting)

Front View (Vertical mounting)

S.A. SEDNI

C/ Santo Domingo, S/N Edificio Alauda, L/C No. 6 03.005 - ALICANTE (SPAIN) Tel. +34 96 598 21 93 Fax +34 96 592 30 65 e-mail: sasedni@sedni.com www.sedni.com

## **Specification**

- **✓ 12 digital input channels.**
- ✓ 12 digital output channels (dry contact).
- ✓ Integrated sensor for temperature monitoring in PCB.
- √ Voltage monitoring in processor.
- ✓ Suitable for direct mounting in engine room units (in cabin or console). Possibility to be mounted on engines, etc... (4G).
- ✓ Prepared to be installed directly in the Main Switch Board and starters.
- ✓ Galvanic Isolation between power, process and inputs/outputs.
- **✓** LED status indication.
- ✓ Power supply: 18 36 VDC
- ✓ Max. Power consumption: 8 W
- ✓ Working temperature: -25°C/+70°C
- ✓ Storage temperature: -40°C/+80°C
- ✓ Relative Humidity: 95%
- ✓ 3 CAN BUS lines.
- ✓ 1 RS422/485 line.
- $\checkmark$  Vertical or horizontal mounting with screws.
- ✓ Size: 175 x 362 x 36 mm
- ✓ Weight: 1,05 Kg.