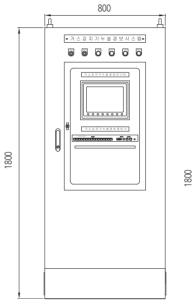

## DIMENSION (Unit: mm)

Gas detectors location

Screen shot on alarm

Trend of density history

## SPECIFICATION

 $\,\,$  % Specifications are subject to be changed without prior notice.

| GAS LEAK MONITORING PANEL |                                                                                                           |
|---------------------------|-----------------------------------------------------------------------------------------------------------|
| Model                     | GMS-2000                                                                                                  |
| Measuring gas             | Flammable gases & Toxic gases                                                                             |
| Measuring range           | 0~100%LEL OR 9999 PPM                                                                                     |
| Alarm level set           | Programmable within detection range                                                                       |
| Normal display            | Green lamp on                                                                                             |
| Trouble display           | Red lamp on (Touch Screen) & buzzer, External red lamp on                                                 |
| Hi alarm display          | Yellow lamp on (Touch screen) & buzzer, External yellow lamp on                                           |
| HiHi alarm display        | Yellow lamp on (Touch screen) & buzzer, External yellow lamp on                                           |
| Input/Output signal       | Input : RS-422/485 13 Port Output : RS-422,485, Ethernet 2 Port Speed : 1200, 2400, 4800, 9600, 19200 bps |
| Relay contact             | Trouble, Hi/HiHi alarm : Relay dry contact (Option)                                                       |
| Operating temperature     | -20℃ ~ +40℃                                                                                               |
| Operating humidity        | 5 to 95% RH (Non-condensing)                                                                              |
| Dimensions                | 800(W) x 1800(H) x 600(D)mm                                                                               |
|                           |                                                                                                           |