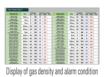

## DIMENSION (Unit: mm)

Gas detectors location

Screen shot on alarm

Trend of density history