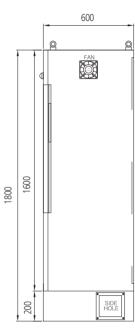

## DIMENSION (Unit: mm)

Gas detectors location

Screen shot on alarm

Trend of density history

## SPECIFICATION

 $\,\,$  % Specifications are subject to be changed without prior notice.

| GAS LEAK MONITORING PANEL |                                                                                                           |
|---------------------------|-----------------------------------------------------------------------------------------------------------|
| Model                     | GMS-2000                                                                                                  |
| Measuring gas             | Flammable gases & Toxic gases                                                                             |
| Measuring range           | 0~100%LEL OR 9999 PPM                                                                                     |
| Alarm level set           | Programmable within detection range                                                                       |
| Normal display            | Green lamp on                                                                                             |
| Trouble display           | Red lamp on (Touch Screen) & buzzer, External red lamp on                                                 |
| Hi alarm display          | Yellow lamp on (Touch screen) & buzzer, External yellow lamp on                                           |
| HiHi alarm display        | Yellow lamp on (Touch screen) & buzzer, External yellow lamp on                                           |
| Input/Output signal       | Input : RS-422/485 13 Port Output : RS-422,485, Ethernet 2 Port Speed : 1200, 2400, 4800, 9600, 19200 bps |
| Relay contact             | Trouble, Hi/HiHi alarm : Relay dry contact (Option)                                                       |
| Operating temperature     | -20℃ ~ +40℃                                                                                               |
| Operating humidity        | 5 to 95% RH (Non-condensing)                                                                              |
| Dimensions                | 800(W) x 1800(H) x 600(D)mm                                                                               |
|                           |                                                                                                           |