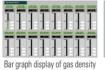

## DIMENSION (Unit: mm)

Gas detectors location

Screen shot on alarm

Trend of density history