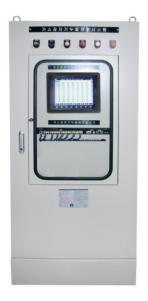

## GMS-2000 Touch Screen Monitoring System

| Integrated management of all gas detectors with one graphic | Easy configuration with low cost by serial data communication (RS-485 Modbus) | Easy output configuration on alarm (by group or single) | Display switch to a trouble point screen when alarm is occurred | Possible to check logged alarm history | Real time logging data | Easy expansion by serial port | Ethernet applicable | Easy to analyze data by providing real-time history trend | Easily search for data and ranges |

## **IMAGE**



## DIMENSION (Unit: mm)

















Gas detectors location

Screen shot on alarm

Trend of density history

## SPECIFICATION

 $\,\,$  % Specifications are subject to be changed without prior notice.

| GAS LEAK MONITORING PANEL |                                                                                                           |
|---------------------------|-----------------------------------------------------------------------------------------------------------|
| Model                     | GMS-2000                                                                                                  |
| Measuring gas             | Flammable gases & Toxic gases                                                                             |
| Measuring range           | 0~100%LEL